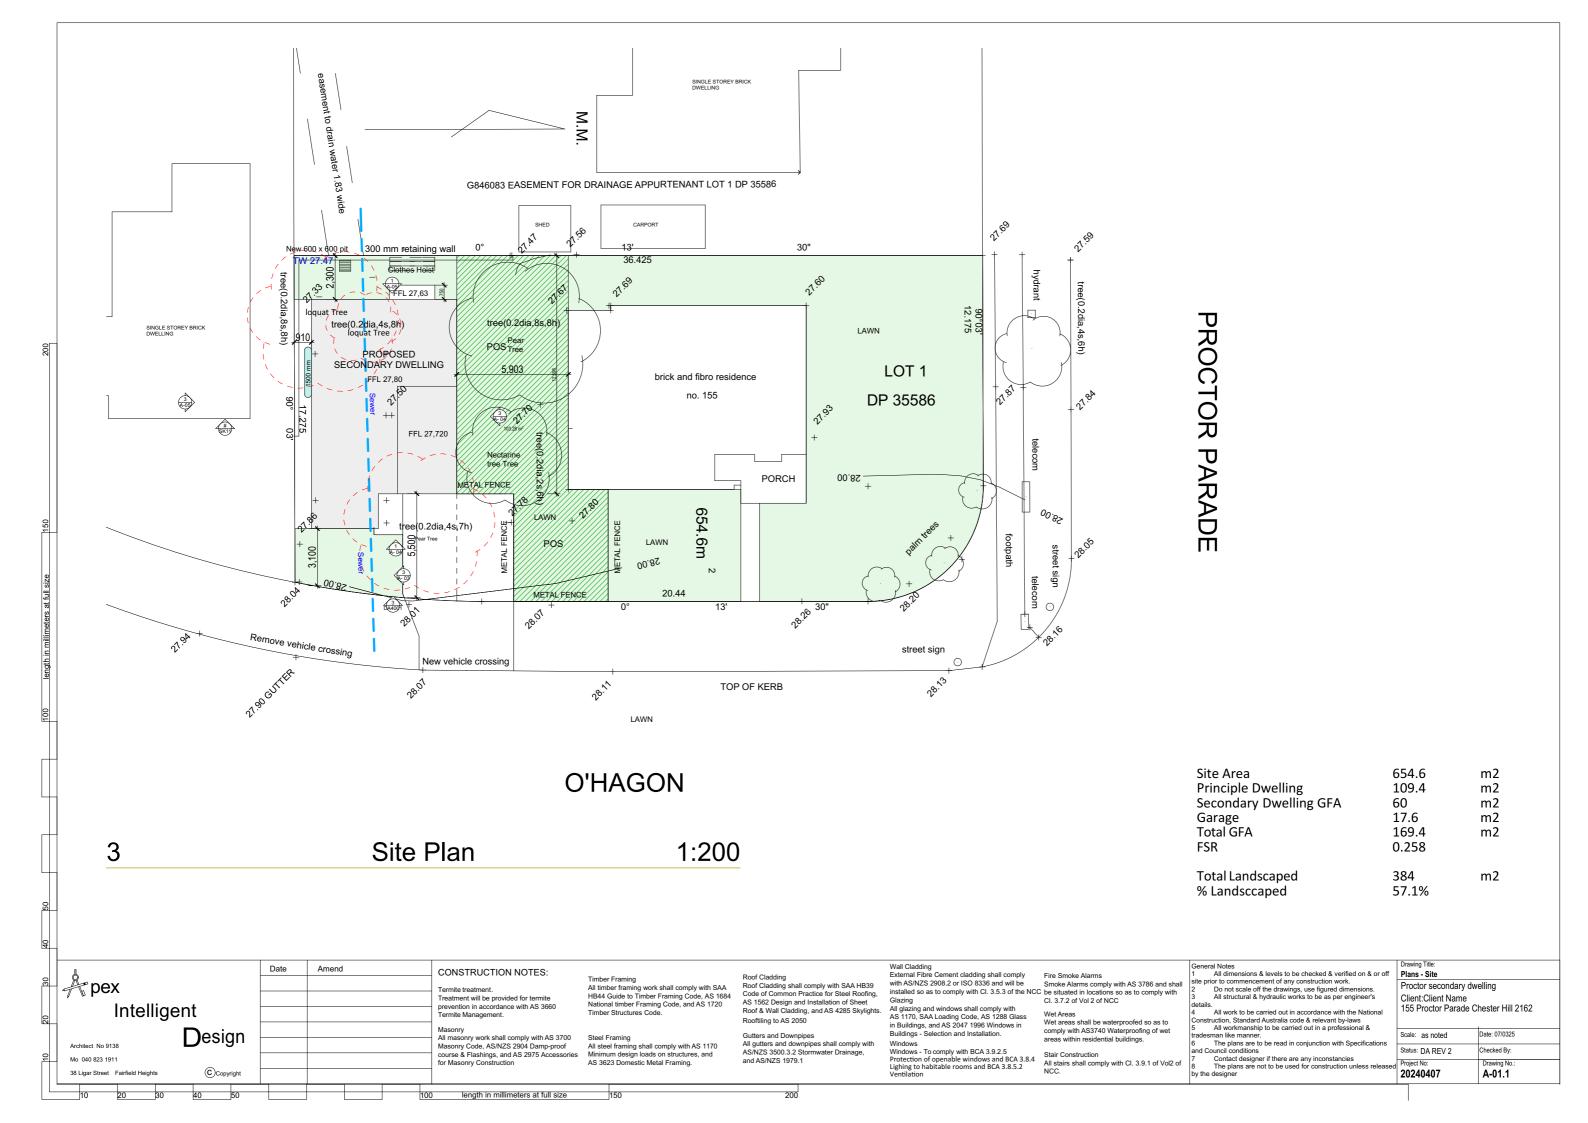

3 Section 2 1:100

East

1:100

3 North 1:100

3 South 1:100

Single Dwelling

| Project name              | Proctor Secondary dwelling | ng_02                  |
|---------------------------|----------------------------|------------------------|
| Street address            | 155 PROCTOR Parade 0       | CHESTER HILL 2162      |
| Local Government Area     | Canterbury-Bankstown Co    | ouncil                 |
| Plan type and plan number | Deposited Plan DP35586     |                        |
| Lot no.                   | 1                          |                        |
| Section no.               | -                          |                        |
| Project type              | dwelling house (detached   | ) - secondary dwelling |
| No. of bedrooms           | 2                          |                        |
| Project score             |                            |                        |
| Water                     | <b>✓</b> 41                | Target 40              |
| Thermal Performance       | ✓ Pass                     | Target P               |
| Energy                    | <b>✓</b> 70                | Target 6               |
| Materials                 | <b>✓</b> -10               | Target n               |