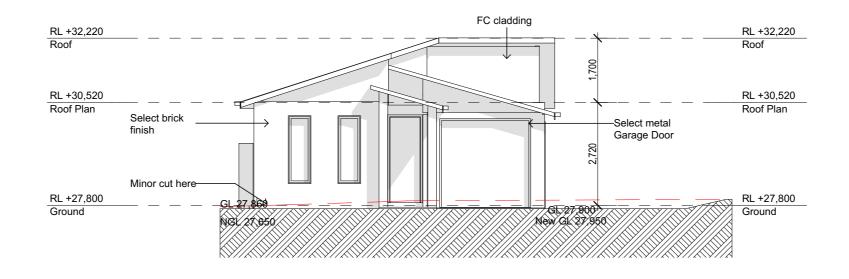

3 Section 2 1:100

East

1:100

3 North 1:100

3 South 1:100

Single Dwelling

| Project name              | Proctor Secondary dwelling | ng_02                  |
|---------------------------|----------------------------|------------------------|
| Street address            | 155 PROCTOR Parade 0       | CHESTER HILL 2162      |
| Local Government Area     | Canterbury-Bankstown Co    | ouncil                 |
| Plan type and plan number | Deposited Plan DP35586     |                        |
| Lot no.                   | 1                          |                        |
| Section no.               | -                          |                        |
| Project type              | dwelling house (detached   | ) - secondary dwelling |
| No. of bedrooms           | 2                          |                        |
| Project score             |                            |                        |
| Water                     | <b>✓</b> 41                | Target 40              |
| Thermal Performance       | ✓ Pass                     | Target P               |
| Energy                    | <b>✓</b> 70                | Target 6               |
| Materials                 | <b>✓</b> -10               | Target n               |