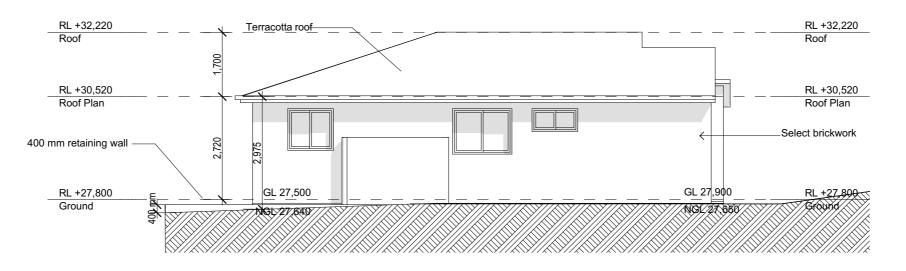

3 Section 2 1:100





East



1:100

3 North 1:100







3 South 1:100



Single Dwelling



| Project name              | Proctor Secondary dwelling | ng_02                  |
|---------------------------|----------------------------|------------------------|
| Street address            | 155 PROCTOR Parade 0       | CHESTER HILL 2162      |
| Local Government Area     | Canterbury-Bankstown Co    | ouncil                 |
| Plan type and plan number | Deposited Plan DP35586     |                        |
| Lot no.                   | 1                          |                        |
| Section no.               | -                          |                        |
| Project type              | dwelling house (detached   | ) - secondary dwelling |
| No. of bedrooms           | 2                          |                        |
| Proj