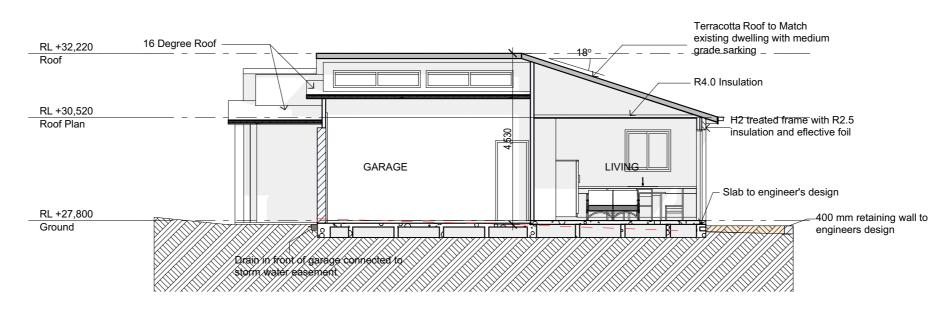

3 Section 2 1:100

East

1:100

3 North 1:100

3 South 1:100

Single Dwelling

| Project name              | Proctor Secondary dwelling | ng_02                  |
|---------------------------|----------------------------|------------------------|
| Street address            | 155 PROCTOR Parade 0       | CHESTER HILL 2162      |
| Local Government Area     | Canterbury-Bankstown Co    | ouncil                 |
| Plan type and plan number | Deposited Plan DP35586     |                        |
| Lot no.                   | 1                          |                        |
| Section no.               | -                          |                        |
| Project type              | dwelling house (detached   | ) - secondary dwelling |
| No. of bedrooms           | 2                          |                        |
| Project score             |                            |                        |
| Water                     | <b>✓</b> 41                | Target 40              |
| Thermal Performance       | ✓ Pass                     | Target P               |
| Energy                    | <b>✓</b> 70                | Target 6               |
| Materials                 | <b>✓</b> -10               | Target n               |