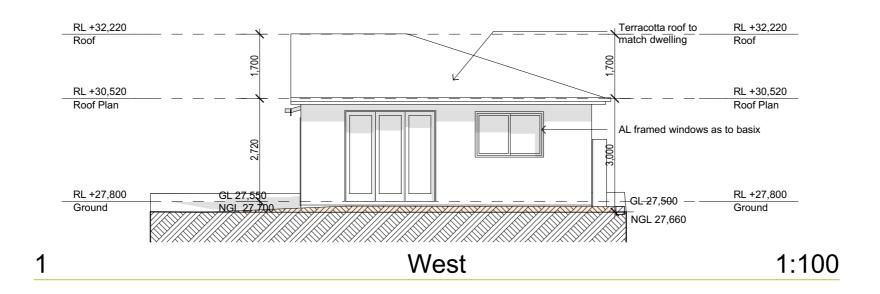

3 Section 2 1:100

East

1:100

3 North 1:100

3 South 1:100

Single Dwelling

| Project name              | Proctor Secondary dwelling | ng_02                  |
|---------------------------|----------------------------|------------------------|
| Street address            | 155 PROCTOR Parade 0       | CHESTER HILL 2162      |
| Local Government Area     | Canterbury-Bankstown Co    | ouncil                 |
| Plan type and plan number | Deposited Plan DP35586     |                        |
| Lot no.                   | 1                          |                        |
| Section no.               | -                          |                        |
| Project type              | dwelling house (detached   | ) - secondary dwelling |
| No. of bedrooms           | 2                          |                        |
| Project score             |                            |                        |
| Water                     | <b>✓</b> 41                | Target 40              |
| Thermal Performance       | ✓ Pass                     | Target P               |
| Energy                    | <b>✓</b> 70                | Target 6               |
| Materials                 | <b>✓</b> -10               | Target n               |