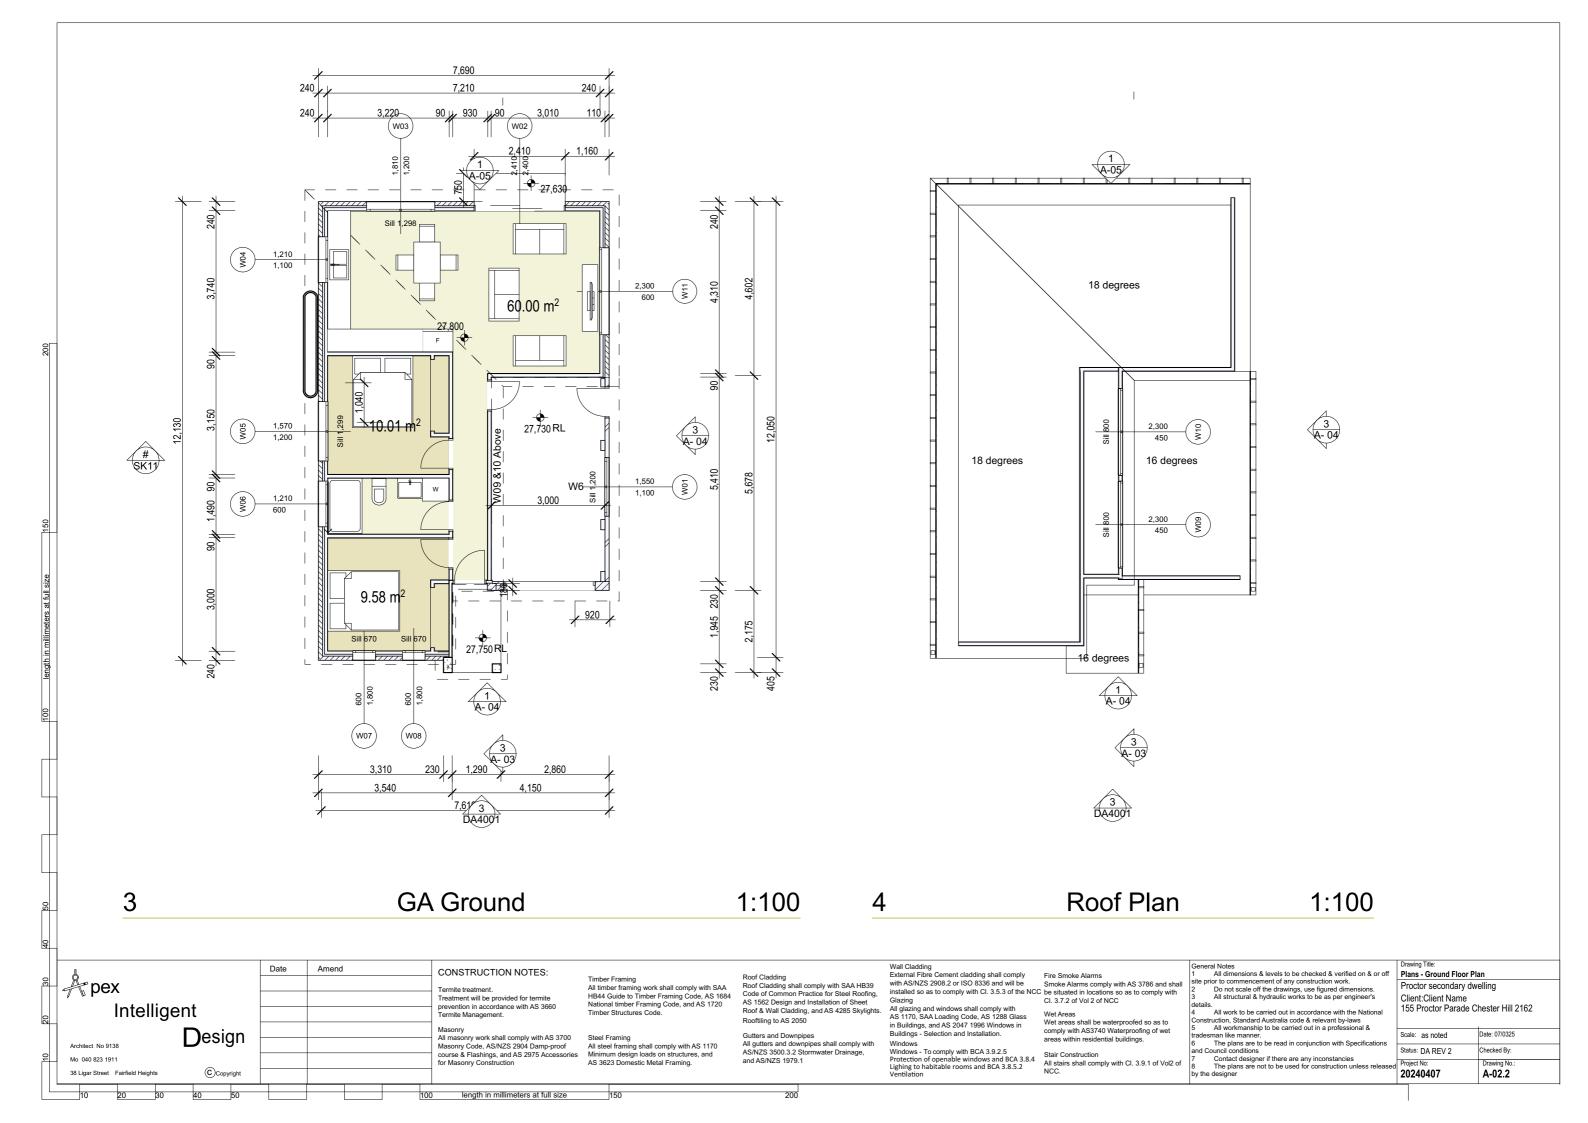

3 Section 2 1:100

East

1:100

3 North 1:100

3 South 1:100

Single Dwelling

| Project name              | Proctor Secondary dwelling | ng_02                  |
|---------------------------|----------------------------|------------------------|
| Street address            | 155 PROCTOR Parade 0       | CHESTER HILL 2162      |
| Local Government Area     | Canterbury-Bankstown Co    | ouncil                 |
| Plan type and plan number | Deposited Plan DP35586     |                        |
| Lot no.                   | 1                          |                        |
| Section no.               | -                          |                        |
| Project type              | dwelling house (detached   | ) - secondary dwelling |
| No. of bedrooms           | 2                          |                        |
| Project score             |                            |                        |
| Water                     | <b>✓</b> 41                | Target 40              |
| Thermal Performance       | ✓ Pass                     | Target P               |
| Energy                    | <b>✓</b> 70                | Target 6               |
| Materials                 | <b>✓</b> -10               | Target n               |