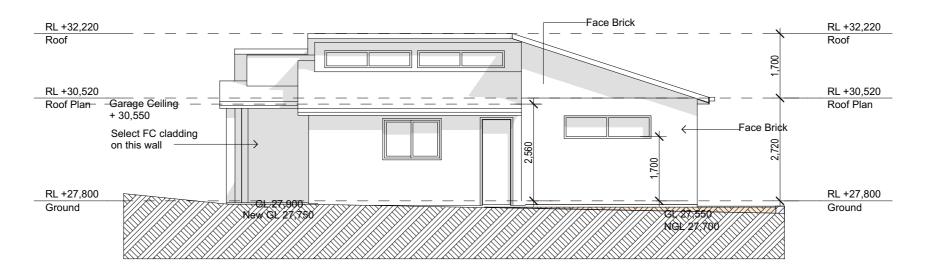

3 Section 2 1:100

East

1:100

3 North 1:100

3 South 1:100

Single Dwelling

| Project name              | Proctor Secondary dwelling | ng_02                  |
|---------------------------|----------------------------|------------------------|
| Street address            | 155 PROCTOR Parade 0       | CHESTER HILL 2162      |
| Local Government Area     | Canterbury-Bankstown Co    | ouncil                 |
| Plan type and plan number | Deposited Plan DP35586     |                        |
| Lot no.                   | 1                          |                        |
| Section no.               | -                          |                        |
| Project type              | dwelling house (detached   | ) - secondary dwelling |
| No. of bedrooms           | 2                          |                        |
| Project score             |                            |                        |
| Water                     | <b>✓</b> 41                | Target 40              |
| Thermal Performance       | ✓ Pass                     | Target P               |
| Energy                    | <b>✓</b> 70                | Target 6               |
| Materials                 | <b>✓</b> -10               | Target n               |